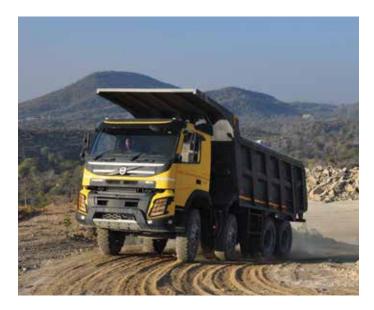

# **VOLVO FMX 460**

19.5 Cu.m Tipper

# The best-in-class tipper for higher efficiency in deep mines.

Built on the proven FMX platform, it has a 460 hp engine delivering 2300 Nm torque mated with an automated transmission, I-Shift, fully optimized for mining application. The superior engine technology ensures high fuel efficiency and it is sustained most efficiently by the mining-optimized I-Shift transmission, which automatically selects the most appropriate gear for best utilisation of the engine.

With strong axles and chassis, it offers 19.5 Cu.m tipper body in the variants of both rock body and exhaust heat body. With countless features, this truck ensures best-in-class fuel efficiency for every cubic meter of material carried in deep mines.