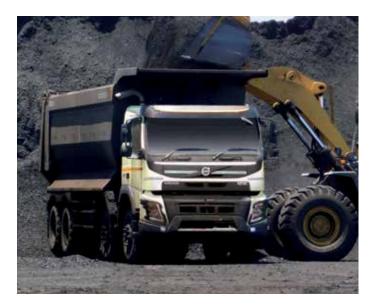

## **VOLVO FMX 460**

33 Cu.m Coal Tipper

#### High capacity solution for coal transport.

The 33 Cu.m capacity Volvo FMX tipper is an unmatched solution for coal transportation, due to its highest volumetric capacity and operating economy in its class. Built on a powerful driveline delivering 460 hp and 2300 Nm torque, mated with an automated transmission, I-Shift, it gives higher productivity by using lower fleet size. The reliable FMX platform ensures high uptime, long service life and higher returns on investment.

The unique U-type body design with scow enables the body to be light weight, thereby maximising available payload and offering maximum volumetric capacity for movement of materials.

With increasing demand of coal evacuation, this product is a perfect solution to transport more coal at better fuel efficiency.