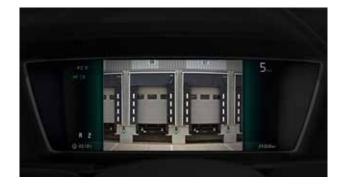

The truck is now provided with reverse camera with the view available on the digital instrument panel. A body builder module ECU prevents the truck from exceeding 5 kmph speed when the dump body is in raised position, thus preventing accidents at the dump yard.