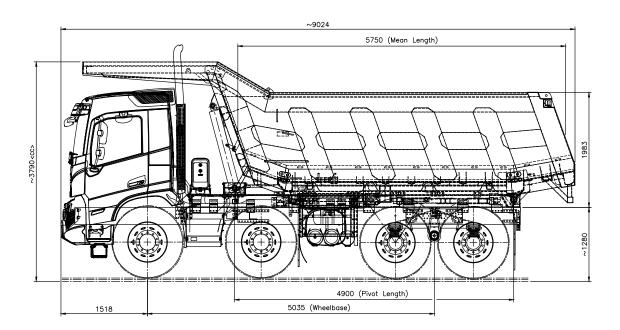

5  |
|--------------------------|-------|
| Overall length           | 9024  |
| Overall width            | 2598  |
| Overall height           | 3790  |
| Turning circle diameter  | 22600 |
| Minimum ground clearance | 390   |
|                          |       |

#### **VEHICLE WEIGHTS**

| Laden weight, kg (as per CMVR limits) |       |
|---------------------------------------|-------|
| Front axles (Twin)                    | 14000 |
| Rear axles (Bogie)                    | 21000 |
| Gross vehicle weight                  | 35000 |
|                                       |       |

#### **PERFORMANCE DATA**

| Economy speed range on top gear            | 41-62 kmph |
|--------------------------------------------|------------|
| Max. speed (with electronic speed limiter) | 45 kmph    |



Caution: Do not drill or weld on the frame. Note: Volvo has a policy of continual product improvement. The specifications / images shown here are indicative and are subject to change without prior notice. Performance parameters are subject to stability of the vehicle.

# V O L V O

For more information contact:

Volvo Trucks Unit No. 502, 5<sup>th</sup> Floor, Southern Wing (Wing-B), Embassy Prime, Bagmane Techpark, CV Raman Nagar, Bengaluru - 560 093.

Phone: + 91 80 6788 7000, Fax: + 91 80 6788 7124

vtimarketing@volvo.in www.volvotrucks.in

Follow us on: 🛅 🗐 😝 /Volvo Trucks India