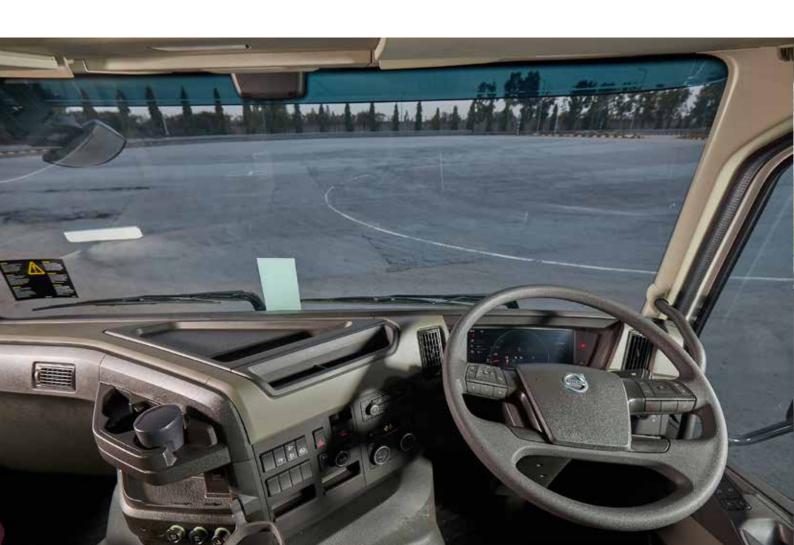

# Ultra-modern displays & controls

The Driver Information Display on the new cabin is a fully digital 12" unit which is dynamic to suit the preferences of the driver. Choose between the classic analogue or digital view using buttons on the steering wheel. All vital statistics of the truck, alerts, driver timers etc... become part of the display. What's more — connect your phone to the truck and drive safe with hands-free comfort.