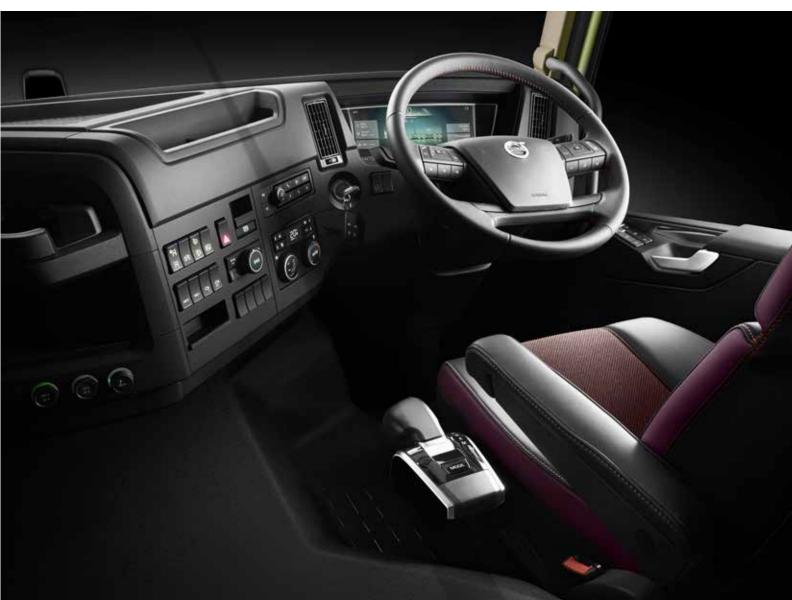

# Most comfortable cab

Drivers are the most important part of the trucking industry and their comfort is directly proportional to the productivity. The new FMX460 cab has been designed keeping this in mind. With 800 liter more cabin space, climate control with enhanced thermal insulation, 2dB quieter cab, and excellent internal and external storage space, soft closure of doors and better vibration arresting... drivers are sure to guarantee few extra trips per shift.

### Convenience redefined

The new Volvo FMX460 has the state of the art I-Shift 12 speed automated manual transmission which chooses the best gear in the interest of power and fuel economy. The ergonomically designed new gear control lever fits snugly in palm. Switch between drive modes like economy, standard, performance and off-road with the push of a button. With I-Shift driver has one less activity to focus on.

# Ultra-modern displays & controls

The Driver Information Display on the new cabin is a fully digital 12" unit which is dynamic to suit the preferences of the driver. Choose between the classic analogue or digital view using buttons on the steering wheel. All vital statistics of the truck, alerts, driver timers etc... become part of the display. What's more — connect your phone to the truck and drive safe with hands-free comfort.