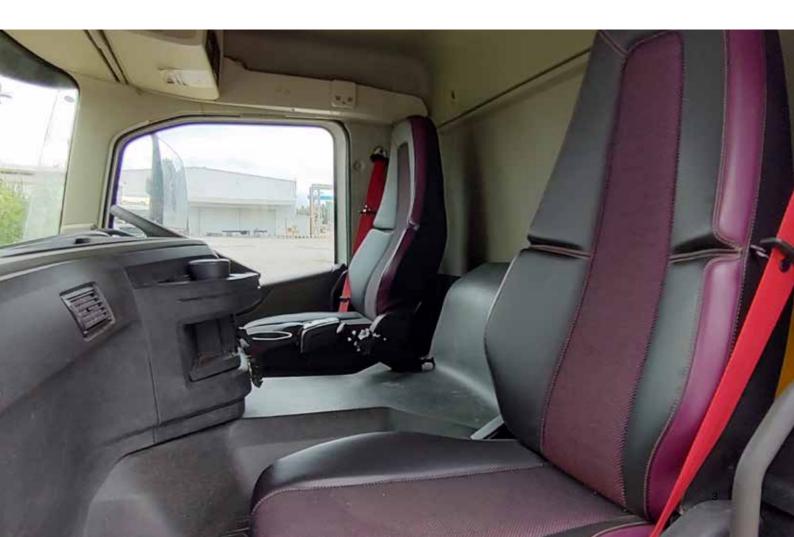

# Most comfortable cab

Drivers are the most important part of the trucking industry and their comfort is directly proportional to the productivity. The new FMX460 cab has been designed keeping this in mind. With 800 liter more cabin space, climate control with enhanced thermal insulation, 2dB quieter cab, and excellent internal and external storage space, soft closure of doors and better vibration arresting... drivers are sure to guarantee few extra trips per shift.