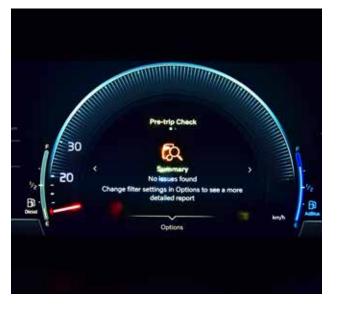

Add to this cruise control and downhill cruise control to maintain speed.

Pre-trip check diagnoses all the vital parameters of the truck and alerts if something needs your attention with pop up message on the driver information display. If not, just turn the ignition and keep rolling. You can avoid the physical inspection of the truck at the beginning of every shift, thus improving the utilization.