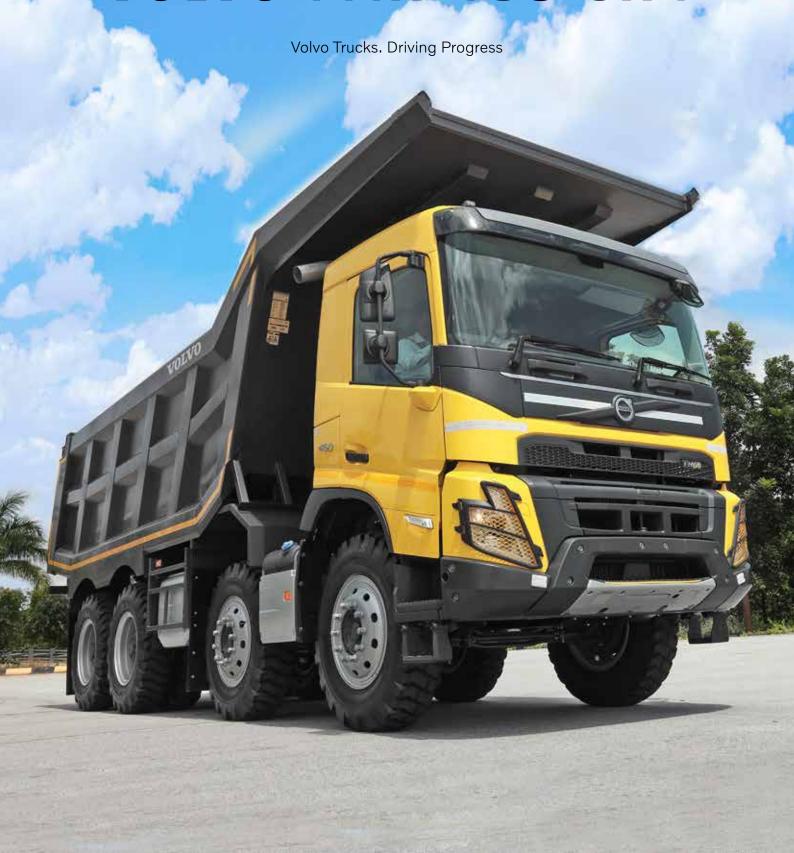

# VOLVO FMX 460 8X4



# **VOLVO FMX 460 8X4**

# Safety always remains the prime value pillar

Volvo is synonymous with safety. The slimmer A-pillar, larger windscreen and lower door lines have improved direct visibility by 10%. Tinted windshield helps reduce glare and improved rear view mirrors gives you the best views. With improved visibility driver is more confident and chances of accidents are minimized. Power windows and central door locking secures the truck. Volvo cabs have been subjected to the toughest tests including the Swedish crash test. Electrically operated steel roof hatch provided as emergency exit. Electronic braking system give you all the more confidence while driving in rough terrain. Downhill cruise control maintains a set speed when the loaded truck is going down the slopes using auxil