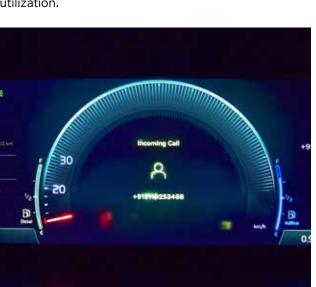

# Ultra-modern displays & controls

The Driver Information Display on the new cabin is a fully digital 12" unit which is dynamic to suit the preferences of the driver. Choose between the classic analogue or digital view using buttons on the steering wheel. All vital statistics of the truck, alerts, driver timers etc... become part of the display. What's more — connect your phone to the truck and drive safe with hands-free comfort.