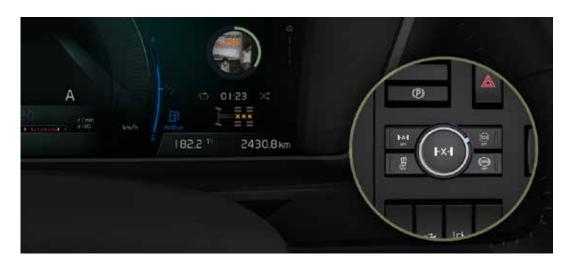

# Ultra-modern displays & controls

The Driver Information Display on the new cabin is a fully digital 12" unit which is dynamic to suit the preferences of the driver. Choose between the classic analogue or digital view using buttons on the steering wheel. All vital statistics of the truck, alerts, driver timers etc... become part of the display. What's more — connect your phone to the truck and drive safe with hands-free comfort.

The new Traction Control unit makes it easier to handle demanding situations like loose soil, slush etc... The more you turn the knob, the more traction you get. You also get visual feedback of the traction status in the instrument display.