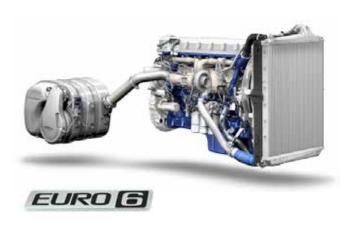

## More efficient

The cabin aerodynamics are improved to give better fuel economy. Volvo has been improving their Euro 6 technology since 2013. The latest engine management system, better gear shift programming over and above subtle design improvements in the engine like smoother cylinder liners, oil scraper ring, turbo impeller with inverse design, new low viscous VDS 5 oil with longer change intervals... help save some more liters of fuel in the long run.